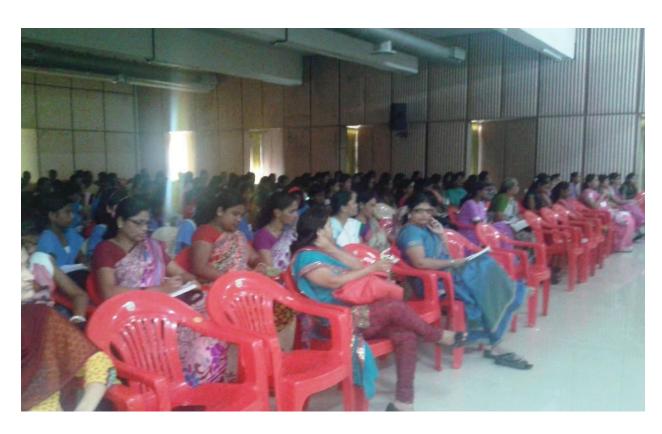

# WOMEN DEVELOPMENT CELL "HEALTH AWARENESS PROGRAMME-2014" DUTIES ASSIGNED

Women development Cell has organized a Health Awareness Programme on 23 August 2014 at 10:00am in Nana Phadanvis Hall. For the smooth functioning of the programme, the duties are distributed amongst the WDC embers and other staff as follows:

#### **Attendance sheet**

Academic Year: 2014-15

Name of the programme/event: Women Health Awareness Program - 2014.

Date of programme/event: 23/08/2014

Objective of the programme: To create safety and hygiene free Health Awareness of women.