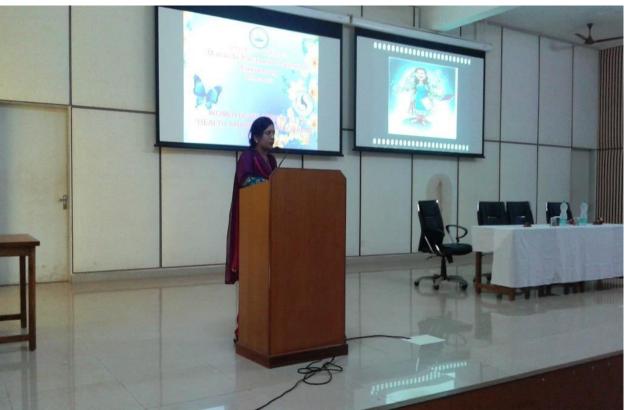

# WOMEN DEVELOPMENT CELL "HEALTH AWARENESS PROGRAMME-2014" DUTIES ASSIGNED

Women development Cell has organized a Health Awareness Programme on 23 August 2014 at 10:00am in Nana Phadanvis Hall. For the smooth functioning of the programme, the duties are distributed amongst the WDC embers and other staff as follows:

#### **Attendance sheet**

Academic Year: 2014-15

Name of the programme/event: Women Health Awareness Program - 2014.

Date of programme/event: 23/08/2014

Objective of the programme: To create safety and hygiene free Health Awareness of women.