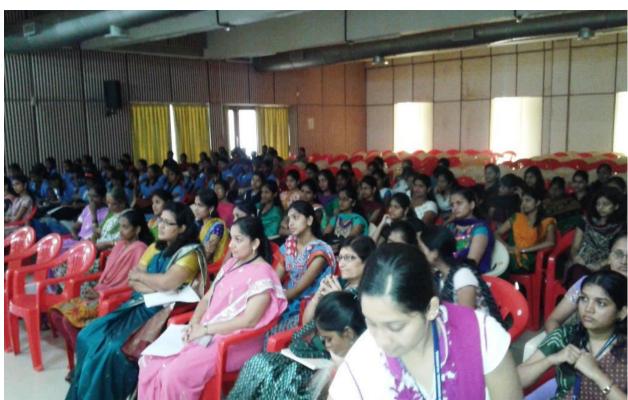

# WOMEN DEVELOPMENT CELL "HEALTH AWARENESS PROGRAMME-2014" DUTIES ASSIGNED

Women development Cell has organized a Health Awareness Programme on 23 August 2014 at 10:00am in Nana Phadanvis Hall. For the smooth functioning of the programme, the duties are distributed amongst the WDC embers and other staff as follows:

#### **Attendance sheet**

Academic Year: 2014-15

Name of the programme/event: Women Health Awareness Program - 2014.

Date of programme/event: 23/08/2014

Objective of the programme: To create safety and hygiene free Health Awareness of women.