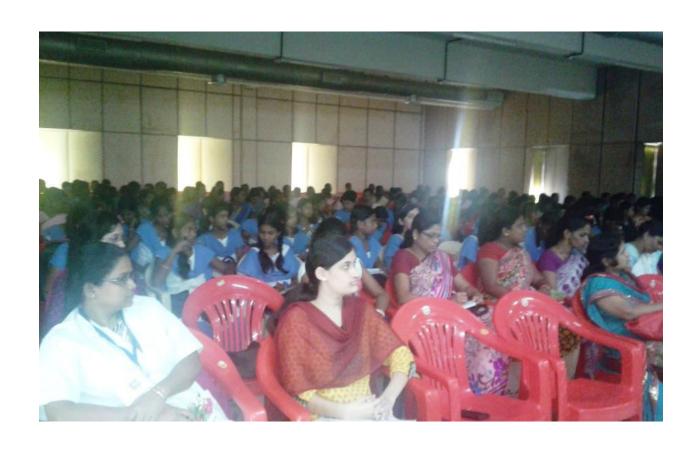

# WOMEN DEVELOPMENT CELL "HEALTH AWARENESS PROGRAMME-2014" DUTIES ASSIGNED

Women development Cell has organized a Health Awareness Programme on 23 August 2014 at 10:00am in Nana Phadanvis Hall. For the smooth functioning of the programme, the duties are distributed amongst the WDC embers and other staff as follows:

#### **Attendance sheet**

Academic Year: 2014-15

Name of the programme/event: Women Health Awareness Program - 2014.

Date of programme/event: 23/08/2014

Objective of the programme: To create safety and hygiene free Health Awareness of women.