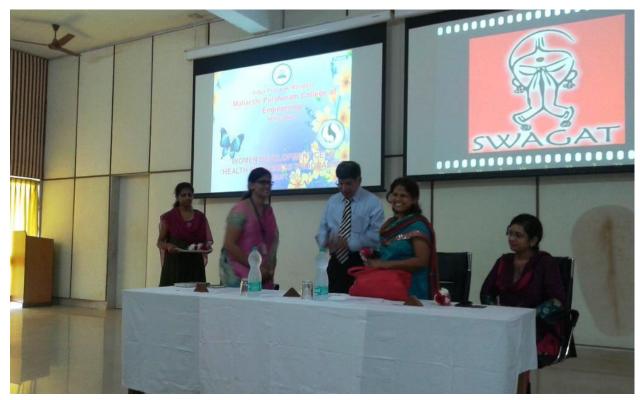

# WOMEN DEVELOPMENT CELL "HEALTH AWARENESS PROGRAMME-2014" DUTIES ASSIGNED

Women development Cell has organized a Health Awareness Programme on 23 August 2014 at 10:00am in Nana Phadanvis Hall. For the smooth functioning of the programme, the duties are distributed amongst the WDC embers and other staff as follows:

#### **Attendance sheet**

Academic Year: 2014-15

Name of the programme/event: Women Health Awareness Program - 2014.

Date of programme/event: 23/08/2014

Objective of the programme: To create safety and hygiene free Health Awareness of women.