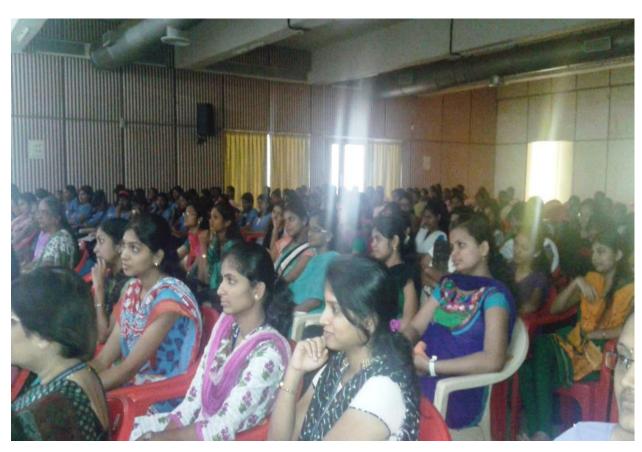

# WOMEN DEVELOPMENT CELL "HEALTH AWARENESS PROGRAMME-2014" DUTIES ASSIGNED

Women development Cell has organized a Health Awareness Programme on 23 August 2014 at 10:00am in Nana Phadanvis Hall. For the smooth functioning of the programme, the duties are distributed amongst the WDC embers and other staff as follows:

#### **Attendance sheet**

Academic Year: 2014-15

Name of the programme/event: Women Health Awareness Program - 2014.

Date of programme/event: 23/08/2014

Objective of the programme: To create safety and hygiene free Health Awareness of women.